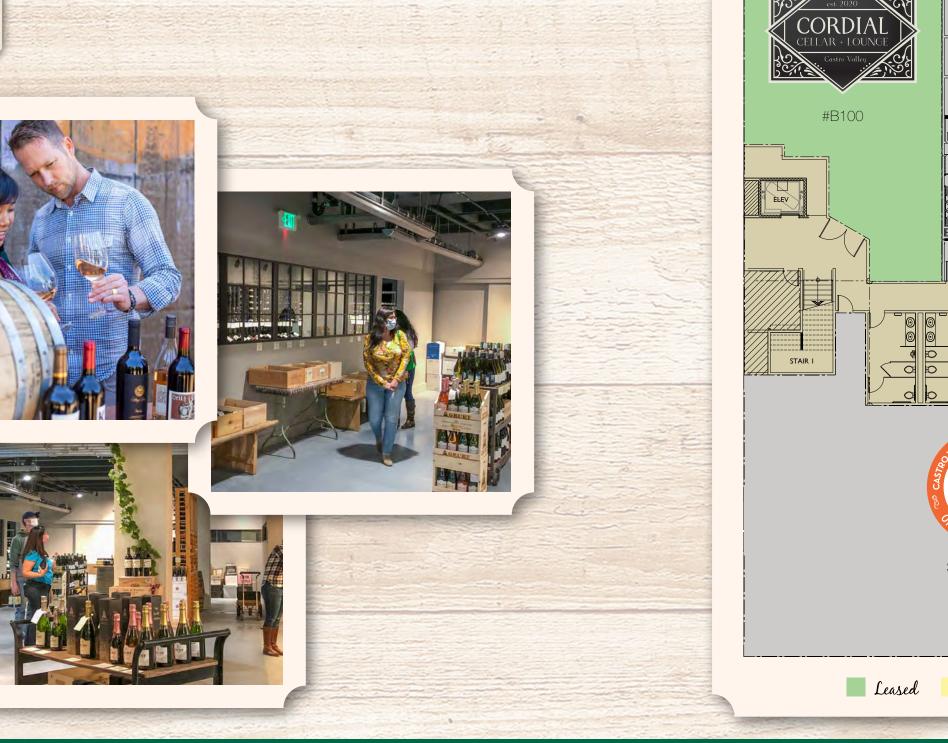

SEWAGE EJECTOR PUMP

106

CEOSETS

STORAGE

Castro Valley MARKETPLACE

Site Plan **Basement Plan**  Cordial Cellar + Lounge, in the basement space at the Castro Valley Marketplace offers an extraordinary wine shop and cellar, as well as houses the kitchen for the freshly prepared foods offered at Castro Valley Natural Grocery.