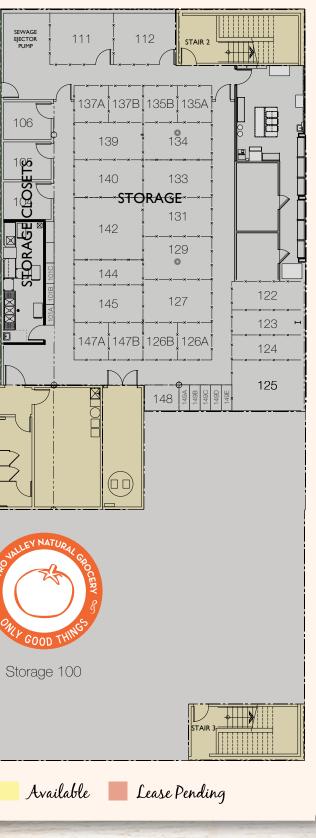

SEWAGE EJECTOR PUMP

106

CEOSETS

STORAGE

Castro Valley MARKETPLACE

Site Plan **Basement Plan**  Cordial Cellar + Lounge, in the basement space at the Castro Valley Marketplace offers an extraordinary wine shop and cellar, as well as houses the kitchen for the freshly prepared foods offered at Castro Valley Natural Grocery.