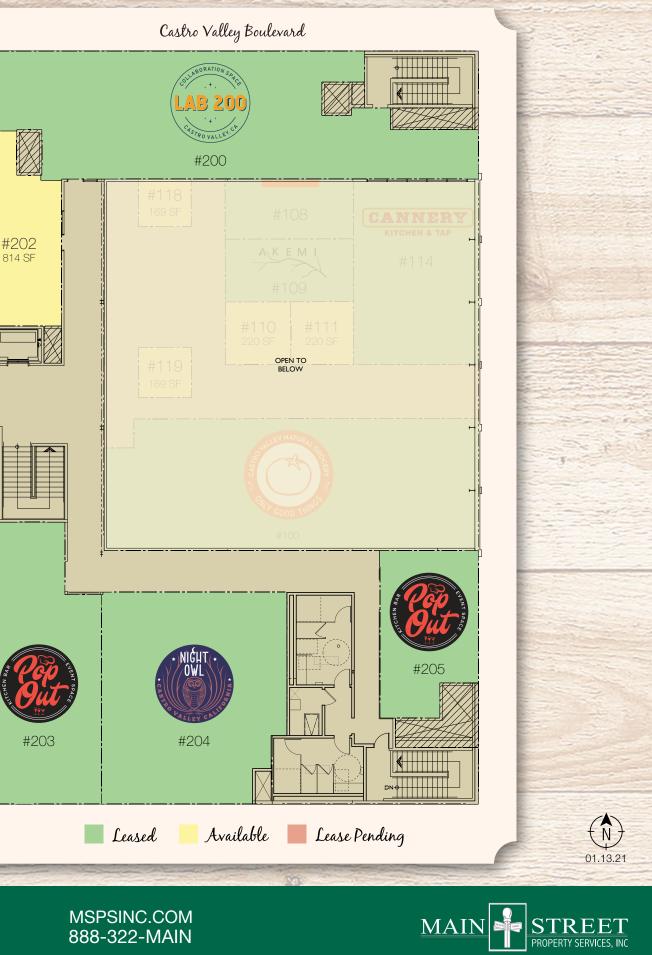

Site Plan Mezzanine Plan

**沙雷科**日

The mezzanine is home to Pop Out Kitchen (cooking school and commercial kitchen space) LAB 200 (professional collaboration and event space), and Night Owl (Castro Valley Marketplace's craft cocktail lounge).