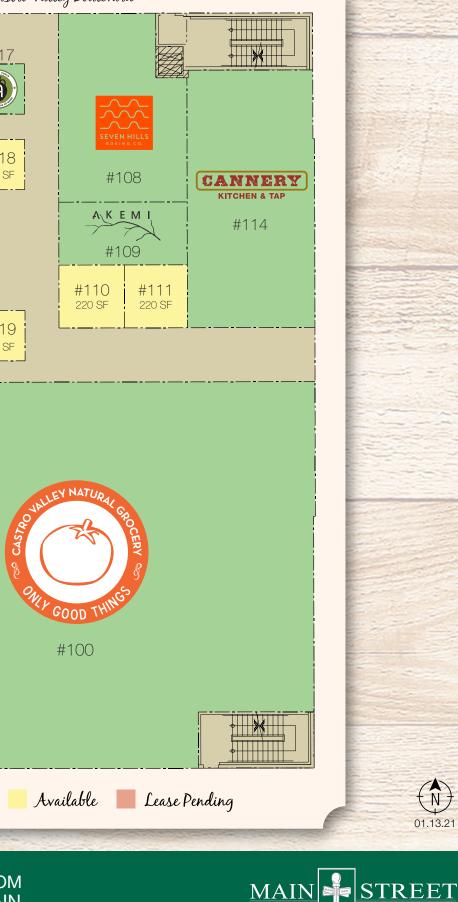

3295 Castro Valley Boulevard, Downtown Castro Valley

Castro Valley MARKETPLACE

Site Plan Street Plan

The street level of the marketplace features the finest local purveyors including Castro Valley Natural Grocery, Baron's Quality Meats & Seafood, Seven Hills Baking Co., Cannery Kitchen & Tap, Akemi Sushi, Oaktown Spice Shop, coffee, floral shop, and other specialty food vendors and local makers.

#102

.\*\*\*\*

BARONS

and the second QUALITY MEATS & SEAFOOD

#103

01.13.21

PROPERTY SERVICES, INC

Castro Valley MARKETPLACE