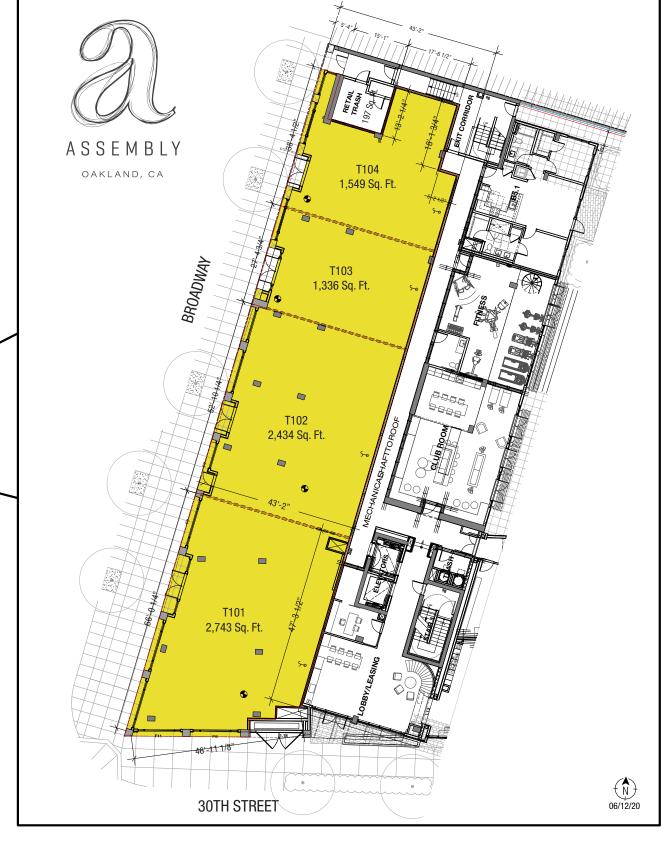

WalkScore ® WALKABLE NEIGHBORHOOD

Source: ESRI

Retail Leasing Information:

Craig Semmelmeyer

Craig@mspsinc.com Direct: 925-444-3102

Caffe Mocha

MSPSINC.COM 888-322-MAIN

Exclusively represented by: