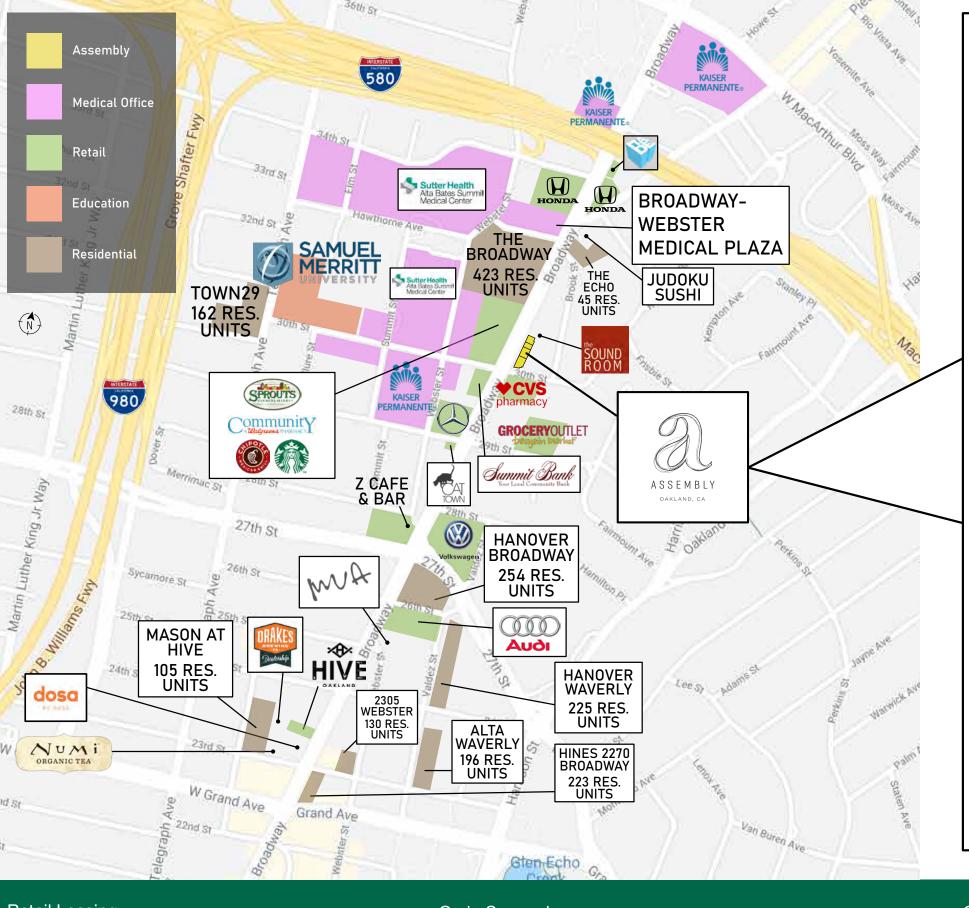

## Blocks away from:

\*Each campus hosts over 2,000 medical professionals and students.

Assembly is within a short walk or bike ride from BART. Conveniently located on Broadway and 30th Street.

with new prominent storefront with preserved and restored facades, historic signage, and a setback residential tower.