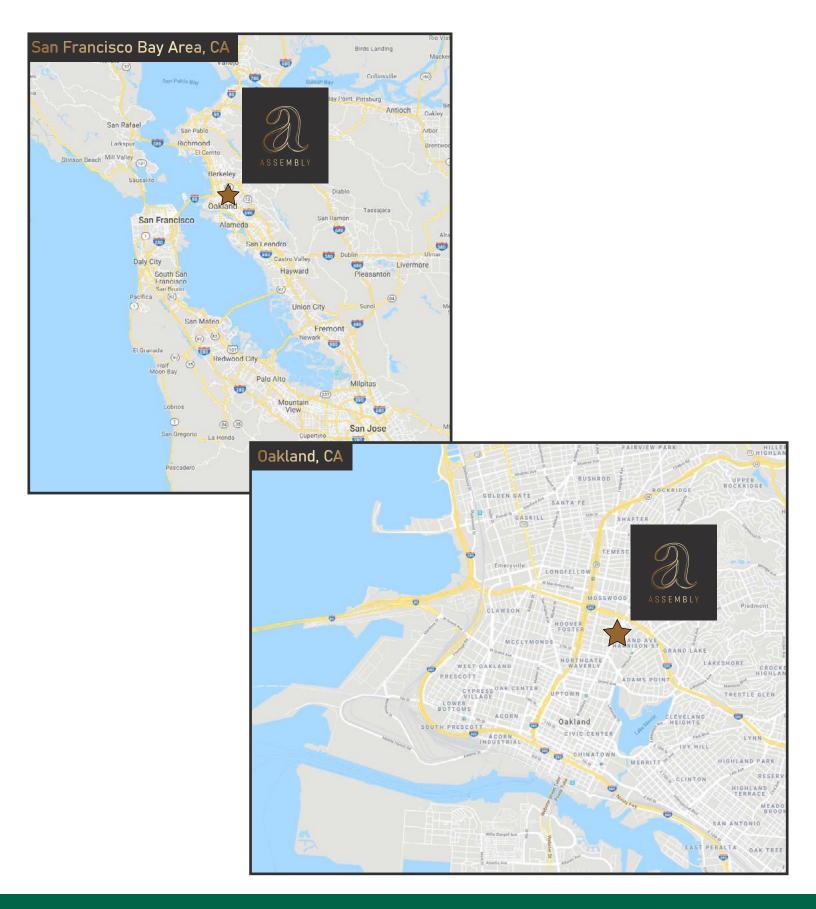

## MSPSINC.COM 888-322-MAIN

Blocks away from:

\*Each campus hosts over 2,000 medical professionals and students.

Assembly is within a short walk or bike ride from BART. Conveniently located on Broadway and 30th Street.