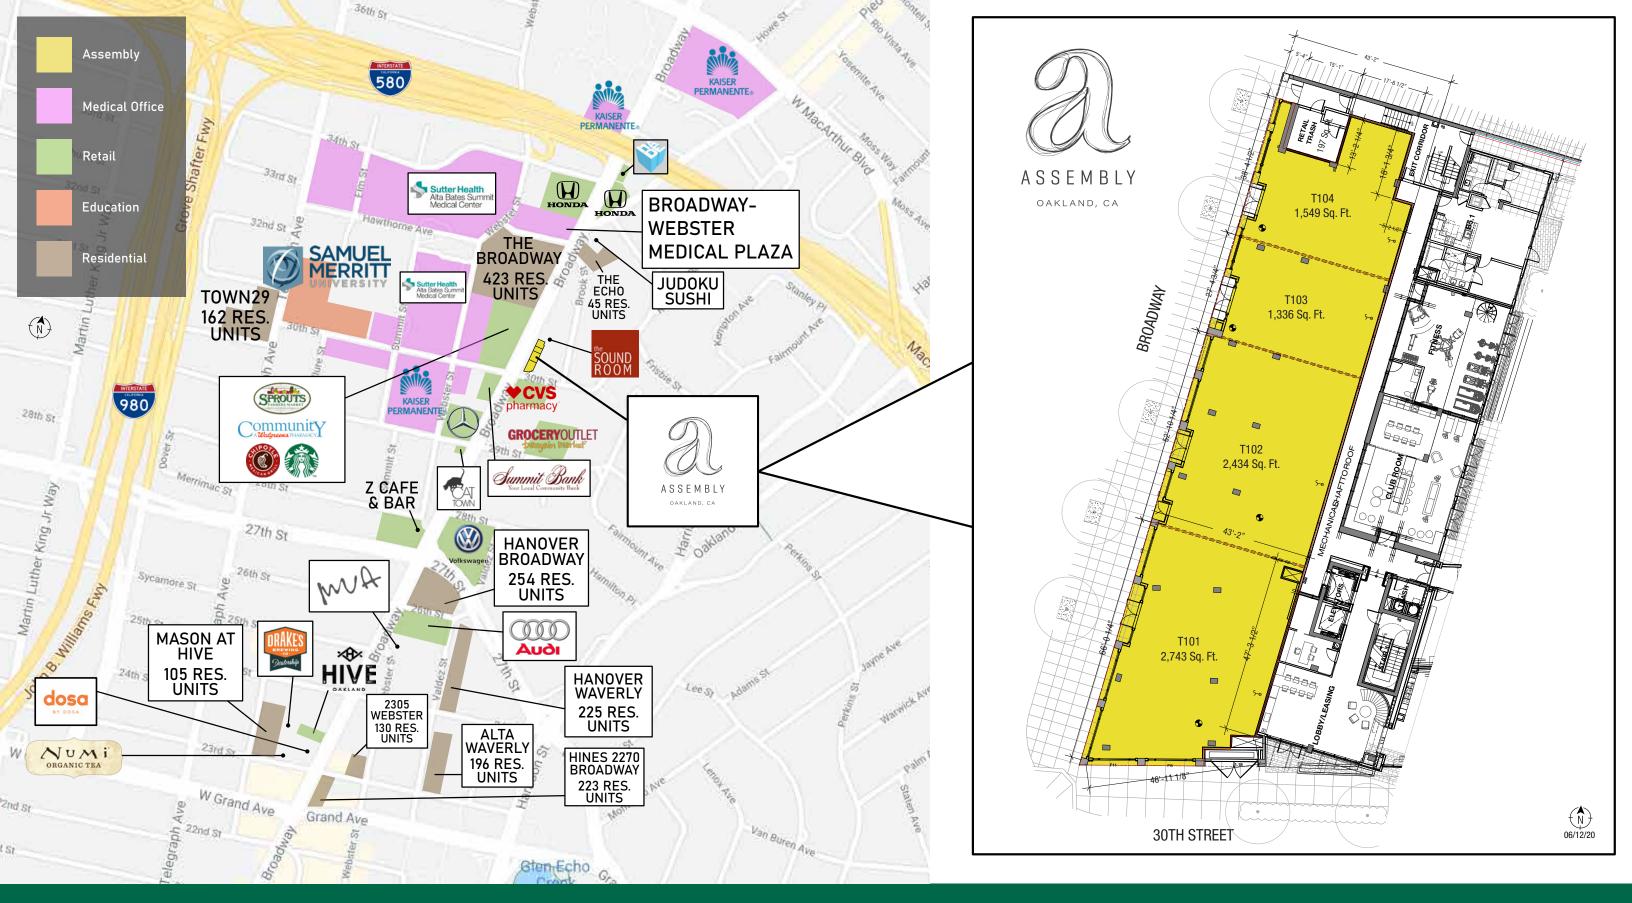

## MSPSINC.COM 888-322-MAIN

Blocks away from:

\*Each campus hosts over 2,000 medical professionals and students.

Assembly is within a short walk or bike ride from BART. Conveniently located on Broadway and 30th Street.