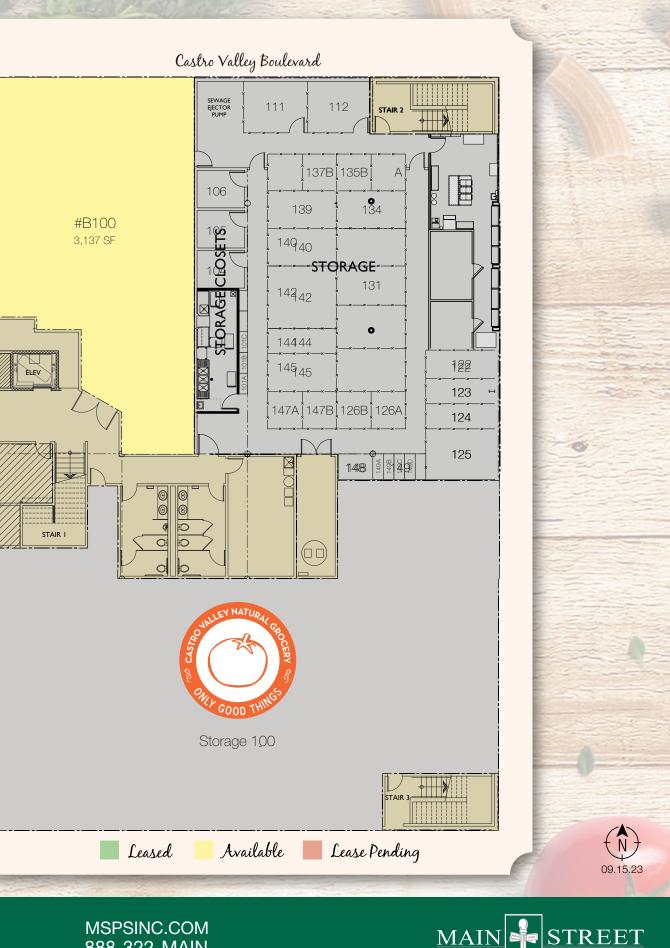

Castro Valley MARKETPLACE

Site Plan **Basement Plan**  Cordial Cellar + Lounge, in the basement space at the Castro Valley Marketplace offers an extraordinary wine shop and cellar, as well as houses the kitchen for the freshly prepared foods offered at Castro Valley Natural Grocery.