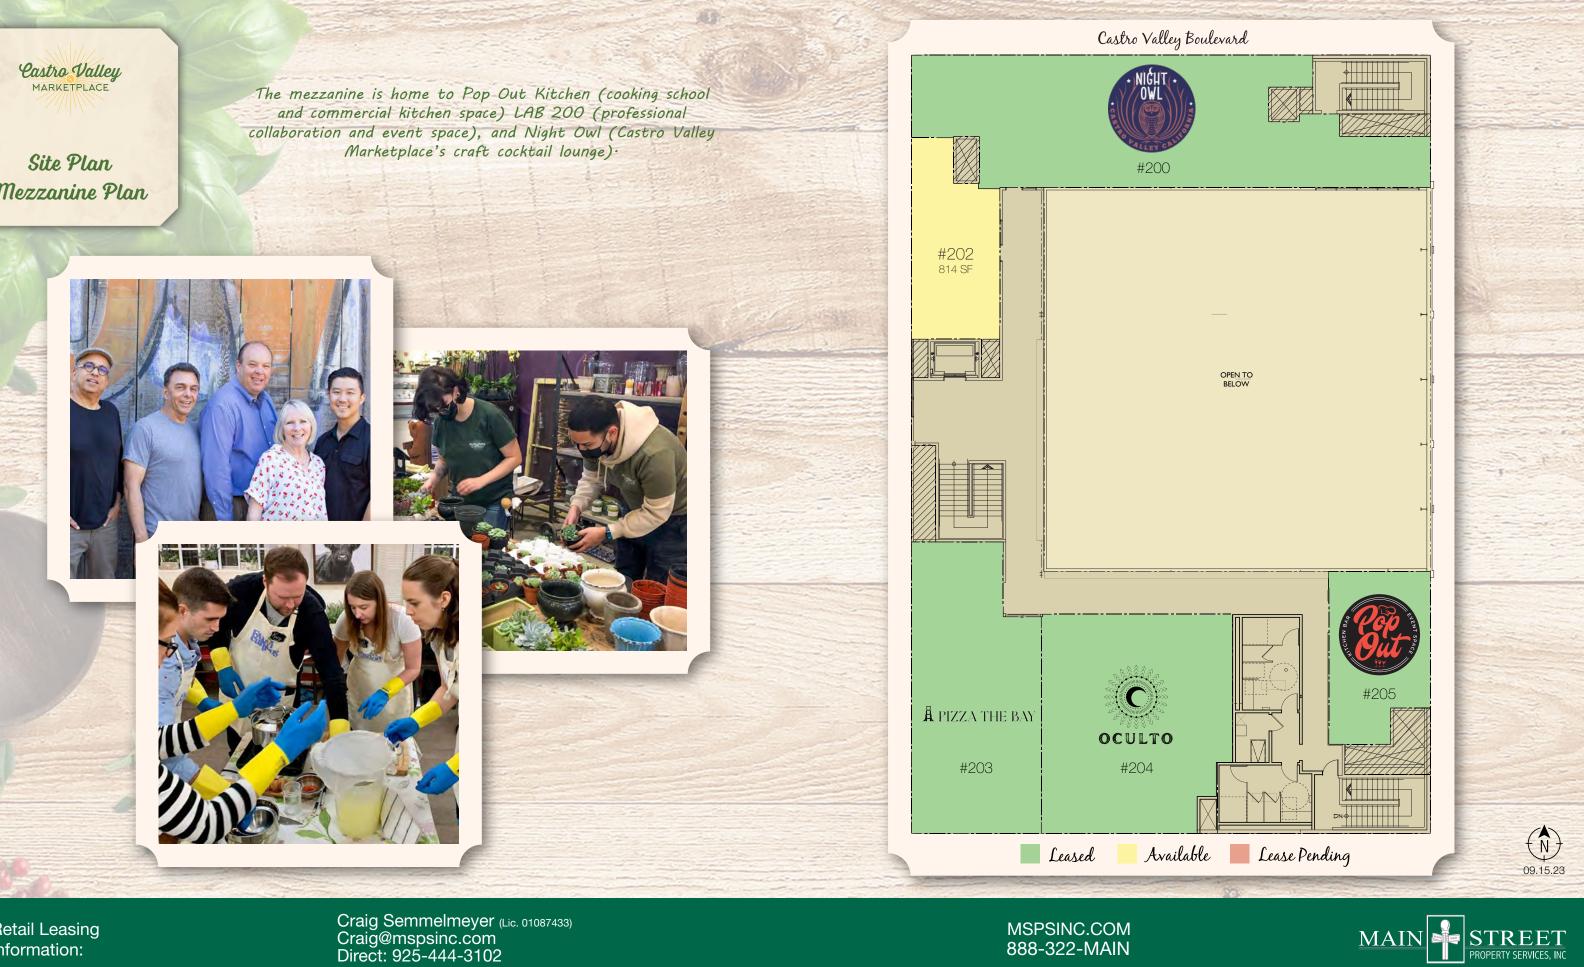

Site Plan Mezzanine Plan

and commercial kitchen space) LAB 200 (professional collaboration and event space), and Night Owl (Castro Valley Marketplace's craft cocktail lounge).

**Retail Leasing** Information: