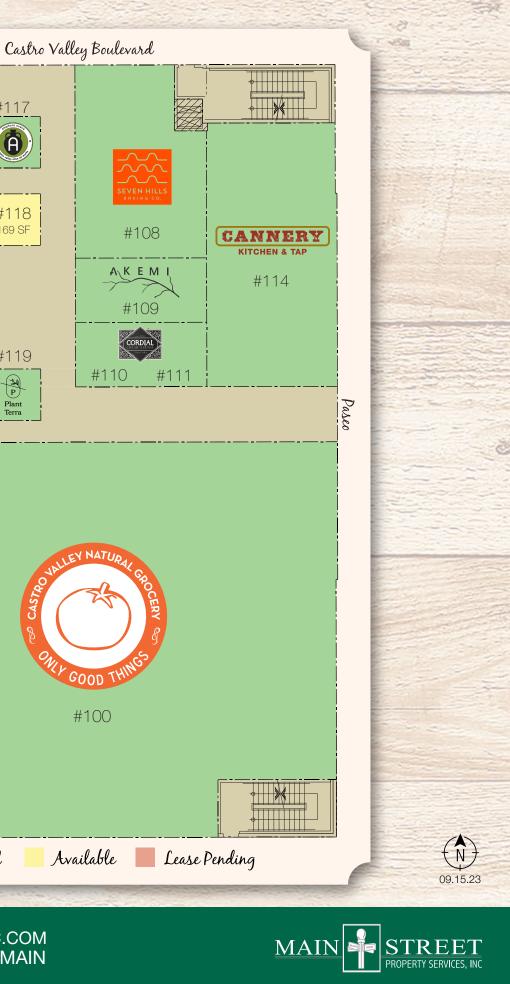

3295 Castro Valley Boulevard, Downtown Castro Valley

Castro Valley MARKETPLACE

Site Plan Street Plan

The street level of the marketplace features the finest local purveyors including Castro Valley Natural Grocery, Baron's Quality Meats & Seafood, Seven Hills Baking Co., Cannery Kitchen & Tap, Akemi Sushi, Oaktown Spice Shop, coffee, floral shop, and other specialty food vendors and local makers.

\*\*\*\*\*

BARONS

..... QUALITY MEATS & SEAFOOD

#103

#117

A

#118

169 SF

#119

P Plant Terra

The information contained in this document has been secured from sources we believe reliable, but we make no representations or warranties, expressed or implied, as to the accuracy of the information. References to square footage or age are approximate. We make no representations or warranties that the Premises are free of environmental hazards or that the Premises are suitable in all respects to your contemplated use. You should conduct an independent investigation of all pertinent property information. We bear no liability for any errors, inaccuracies or omissions.