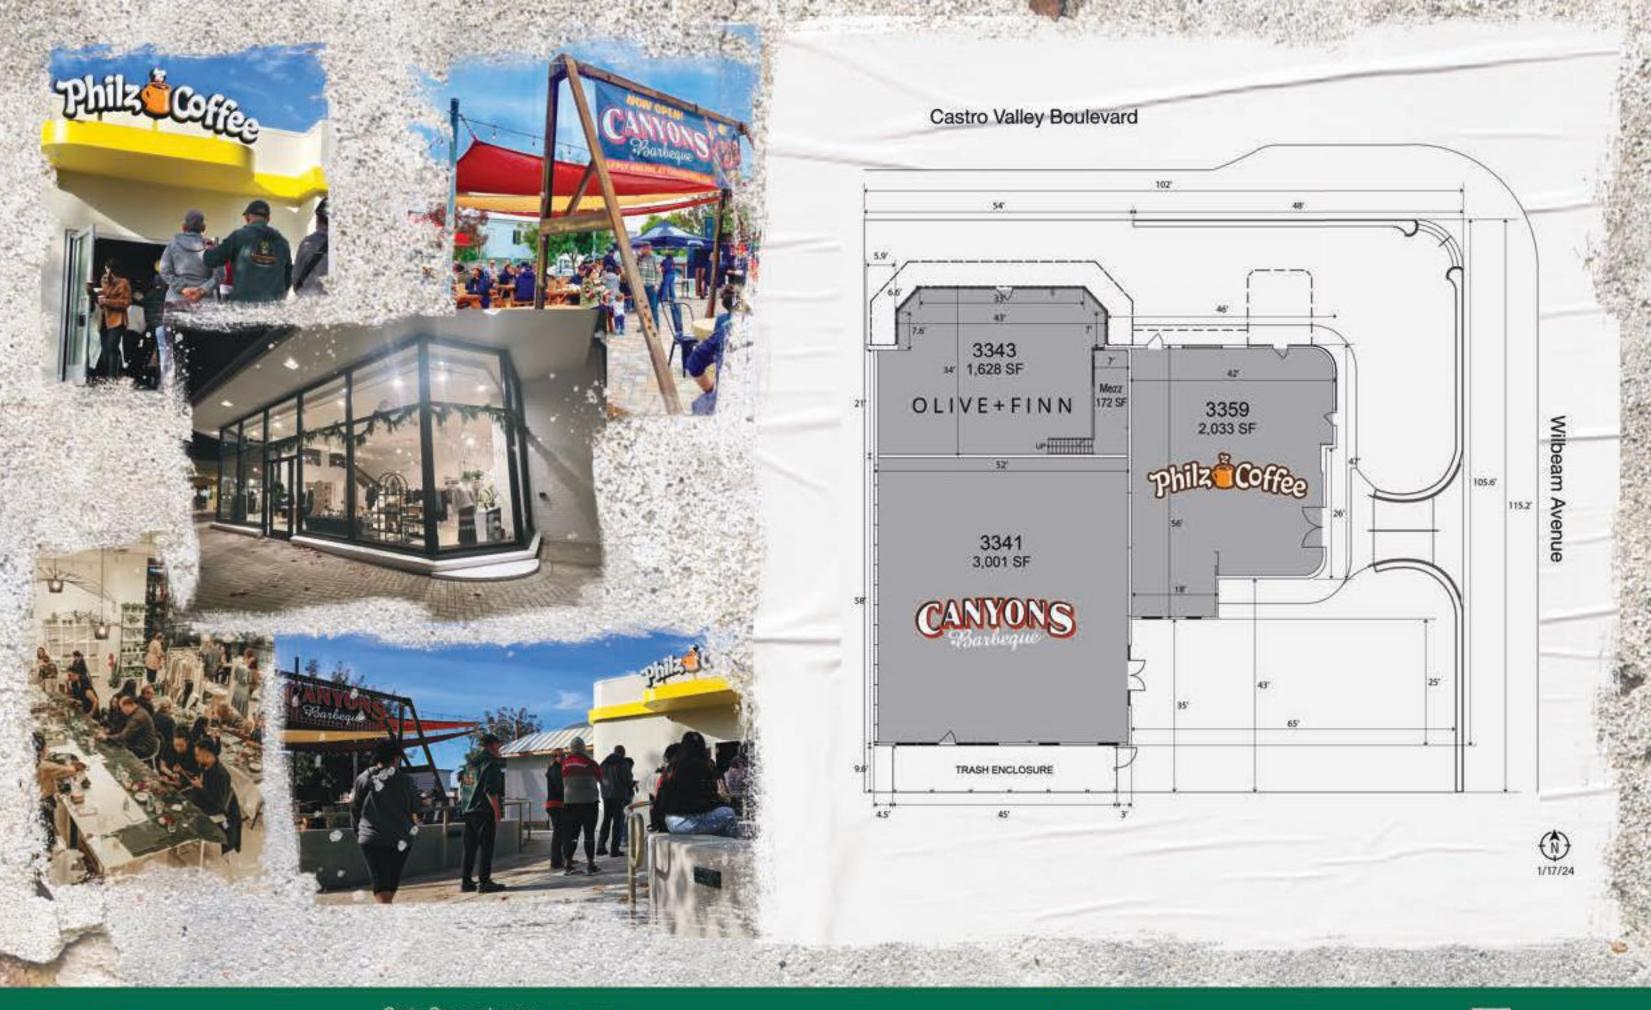

## OLIVE + FINN

## philzicoffee

Retail Leasing Information:

Craig Semmelmeyer (Lic. 01087433) Craig@mspsinc.com Direct: 925-444-3102

Douter

MSPSINC.COM 888-322-MAIN

NOW

Built in 1950, the historic Flying A Service Station and Crosley Car Dealership have been restored for Philz Coffee, Canyons Barbeque and OLIVE + FINN.