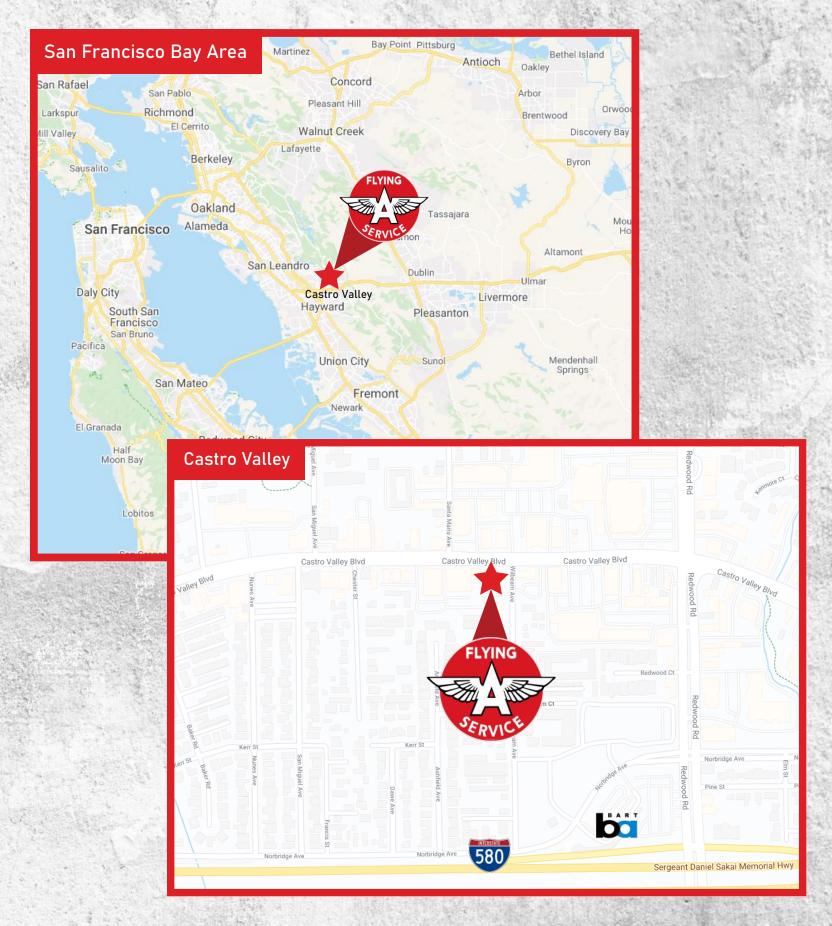

Retail Leasing Information: Craig Semmelmeyer (Lic. 01087433) Craig@mspsinc.com Direct: 925-444-3102

Located in the heart of Castro Valley, at the south west corner of Castro Valley Boulevard and Wilbeam Avenue, directly across from Castro Village and sharing the same block with the Castro Valley Marketplace.