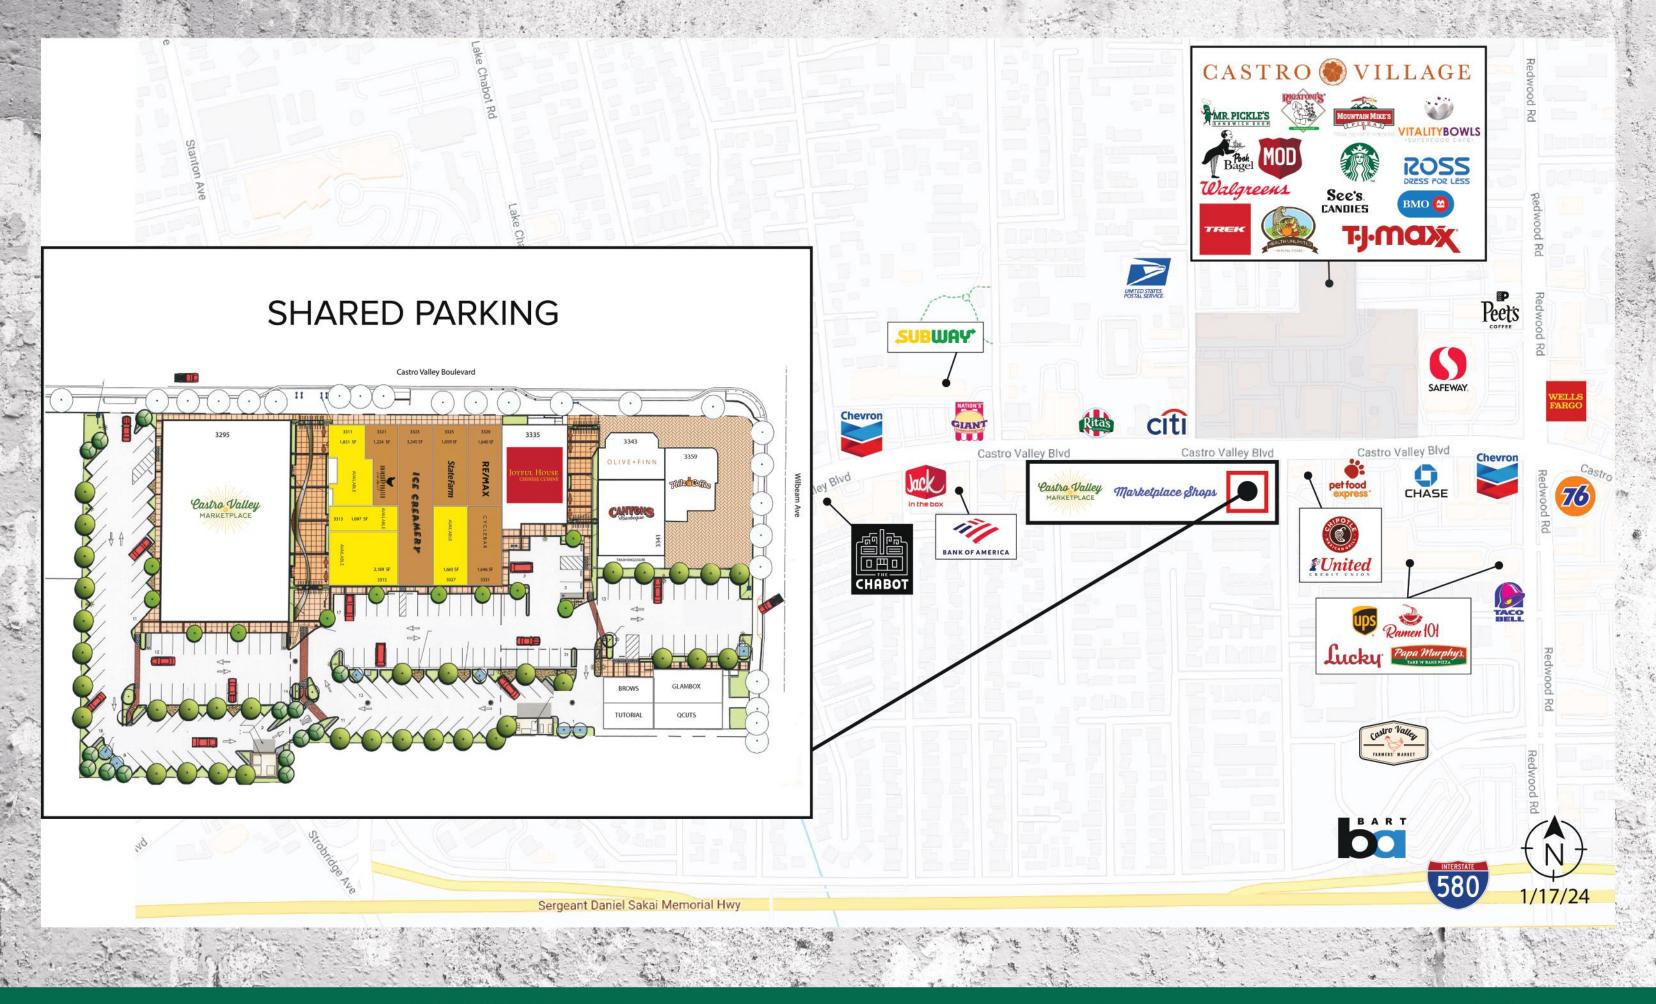

Retail Leasing Information: Craig Semmelmeyer (Lic. 01087433) Craig@mspsinc.com Direct: 925-444-3102

Located in the heart of Castro Valley, at the south west corner of Castro Valley Boulevard and Wilbeam Avenue, directly across from Castro Village and sharing the same block with the Castro Valley Marketplace.