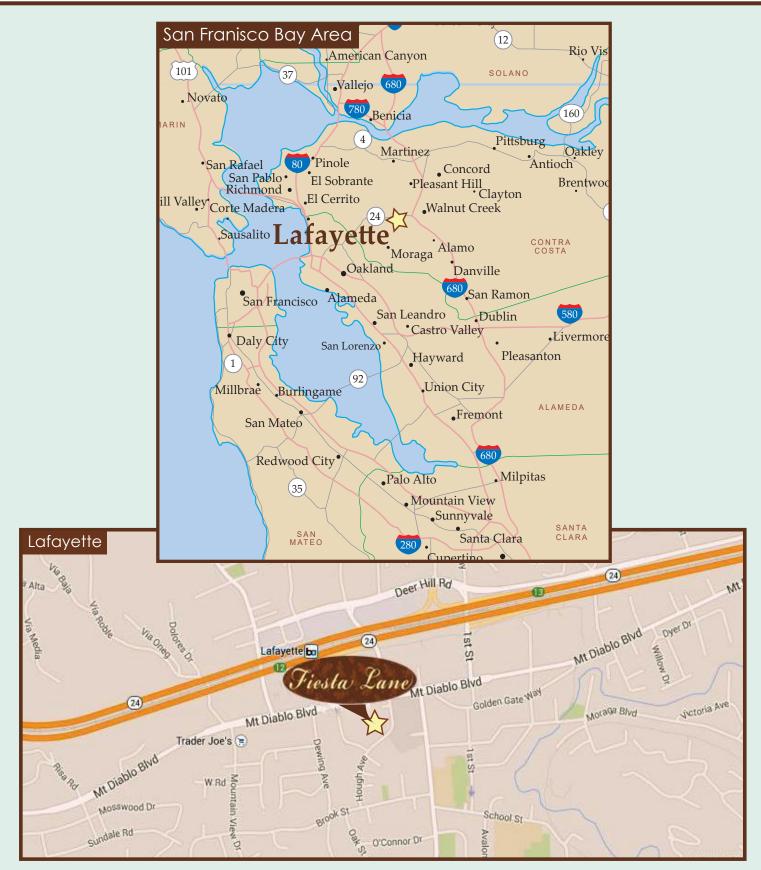

- Located on Lafayette Circle, Fiesta Lane is positioned along La Fiesta Square's edge, ideally situated to serve the distinctive and affluent communities of Lafayette, Orinda, and Moraga, known as Lamorinda. The average household incomes in the primary tradearea is in excess of \$222,000.00.
- Lafayette's strategic location along Highway 24, the East Bay's major east/ west traffic artery, contributes to Fiesta Lane's significant drawing power. Traffic counts along Highway 24 are approximately 166,000 cars per day.
- The popular Hideout Restraunt, Amphora Nueva, Lafayette Public House, and White Barn Home are among the specialty retailers and restraunts that reside at Fiesta Lane.