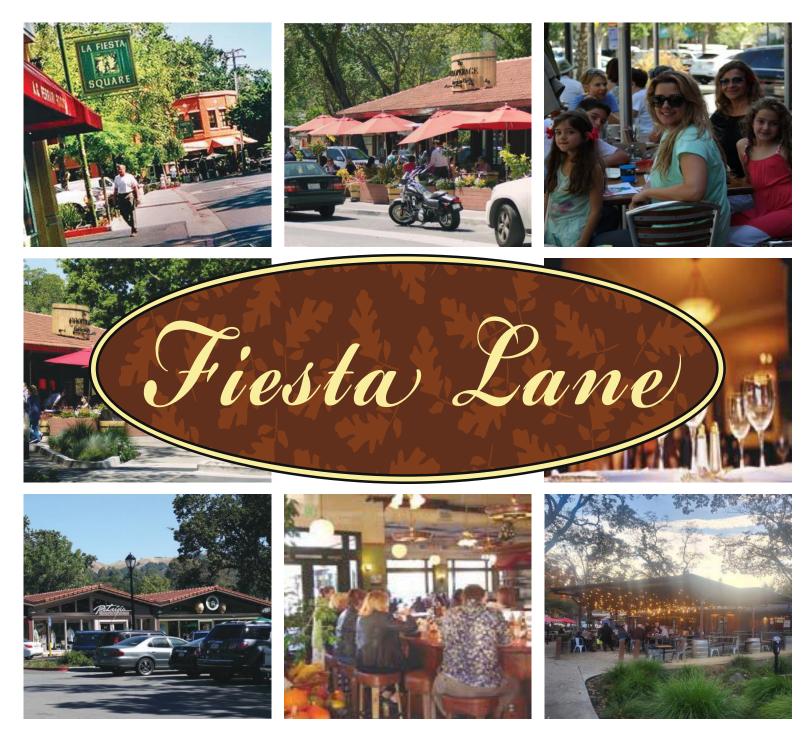

- Located on Lafayette Circle, Fiesta Lane is positioned along La Fiesta Square's edge, ideally situated to serve the distinctive and affluent communities of Lafayette, Orinda, and Moraga, known as Lamorinda. The average household incomes in the primary tradearea is in excess of \$222,000.00.
- Lafayette's strategic location along Highway 24, the East Bay's major east/ west traffic artery, contributes to Fiesta Lane's significant drawing power. Traffic counts along Highway 24 are approximately 166,000 cars per day.
- The popular Hideout Restraunt, Amphora Nueva, Lafayette Public House, and White Barn Home are among the specialty retailers and restraunts that reside at Fiesta Lane.