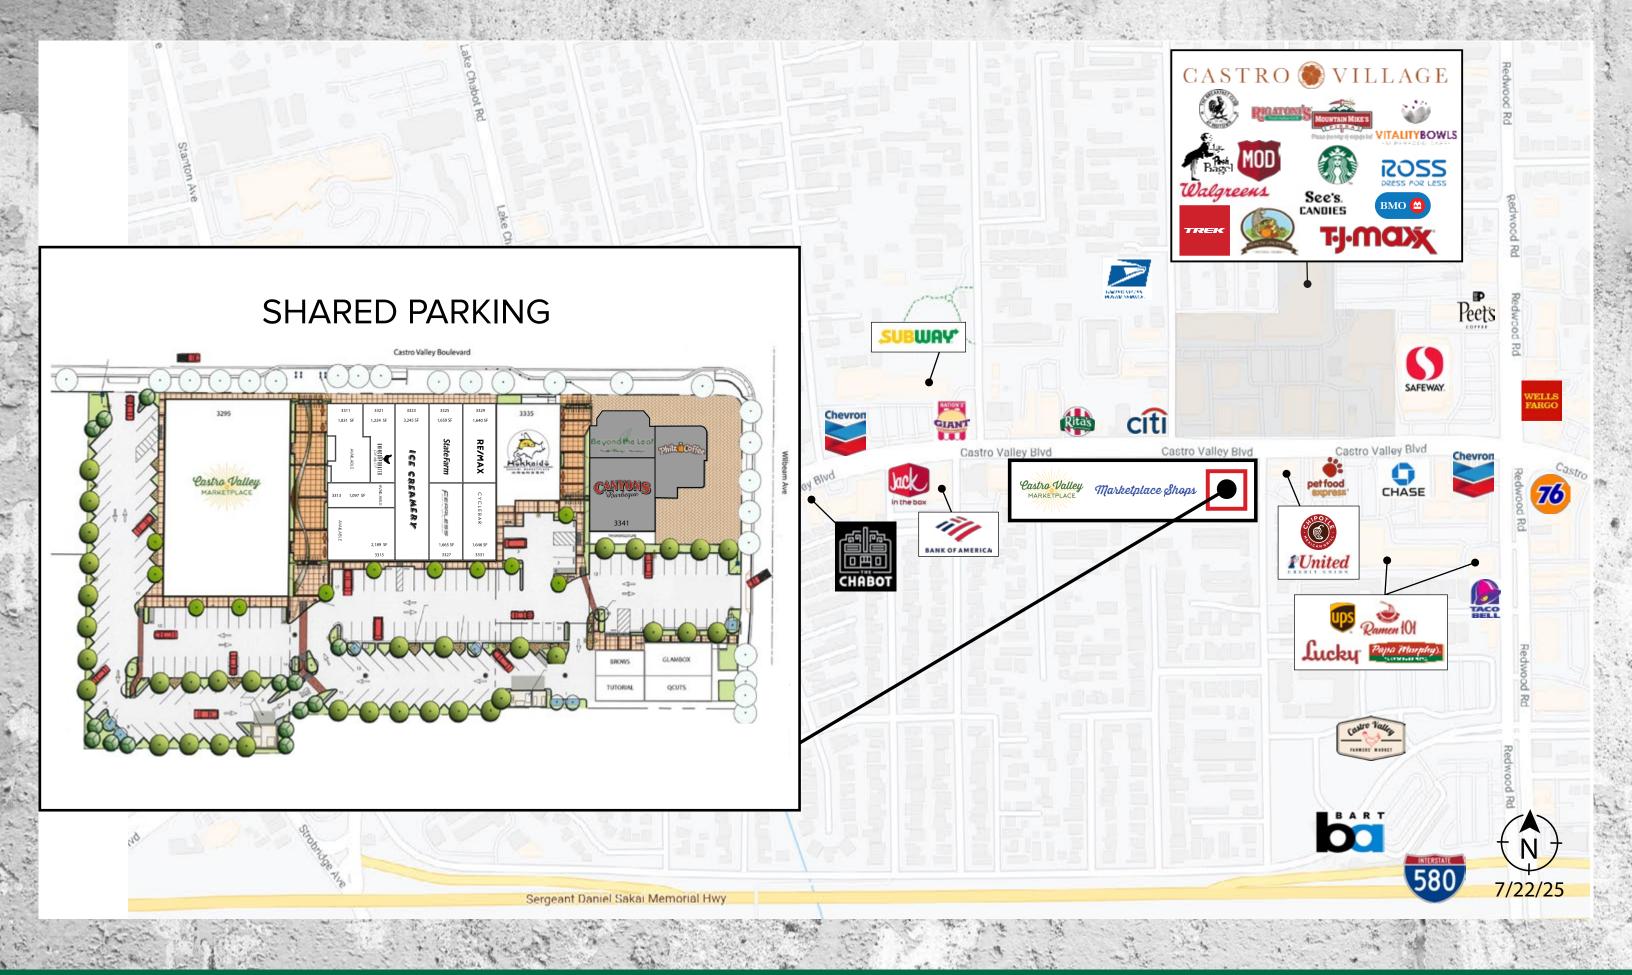

Retail Leasing Information: Craig Semmelmeyer (Lic. 01087433) Craig@mspsinc.com Direct: 925-444-3102

Located in the heart of Castro Valley, at the south west corner of Castro Valley Boulevard and Wilbeam Avenue, directly across from Castro Village and sharing the same block with the Castro Valley Marketplace.