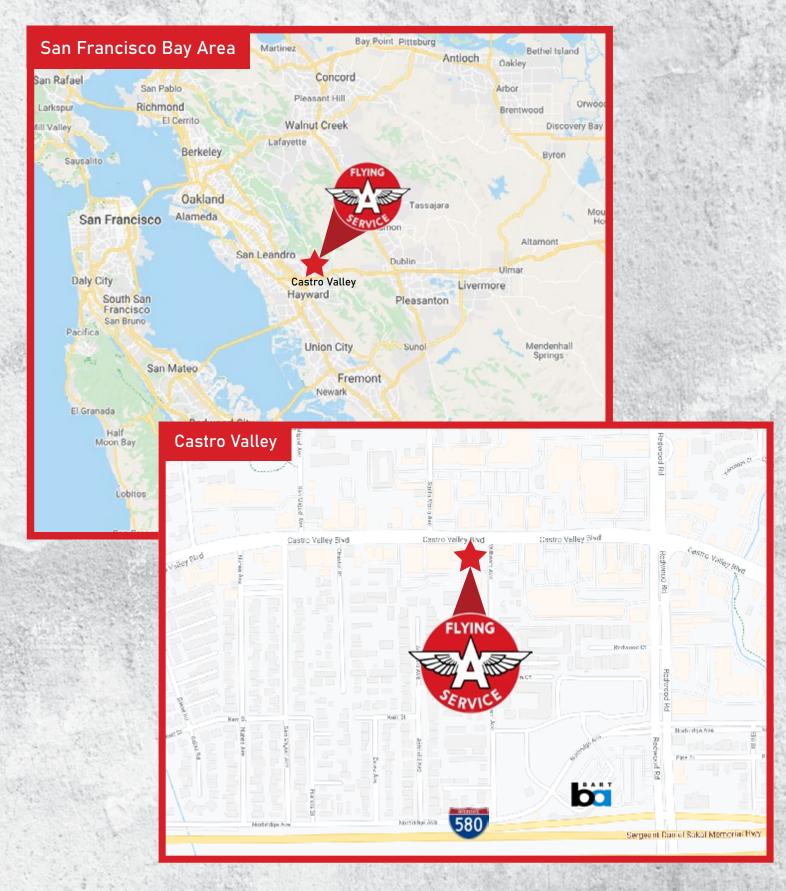

Retail Leasing Information: Craig Semmelmeyer (Lic. 01087433) Craig@mspsinc.com Direct: 925-444-3102

Located in the heart of Castro Valley, at the south west corner of Castro Valley Boulevard and Wilbeam Avenue, directly across from Castro Village and sharing the same block with the Castro Valley Marketplace.