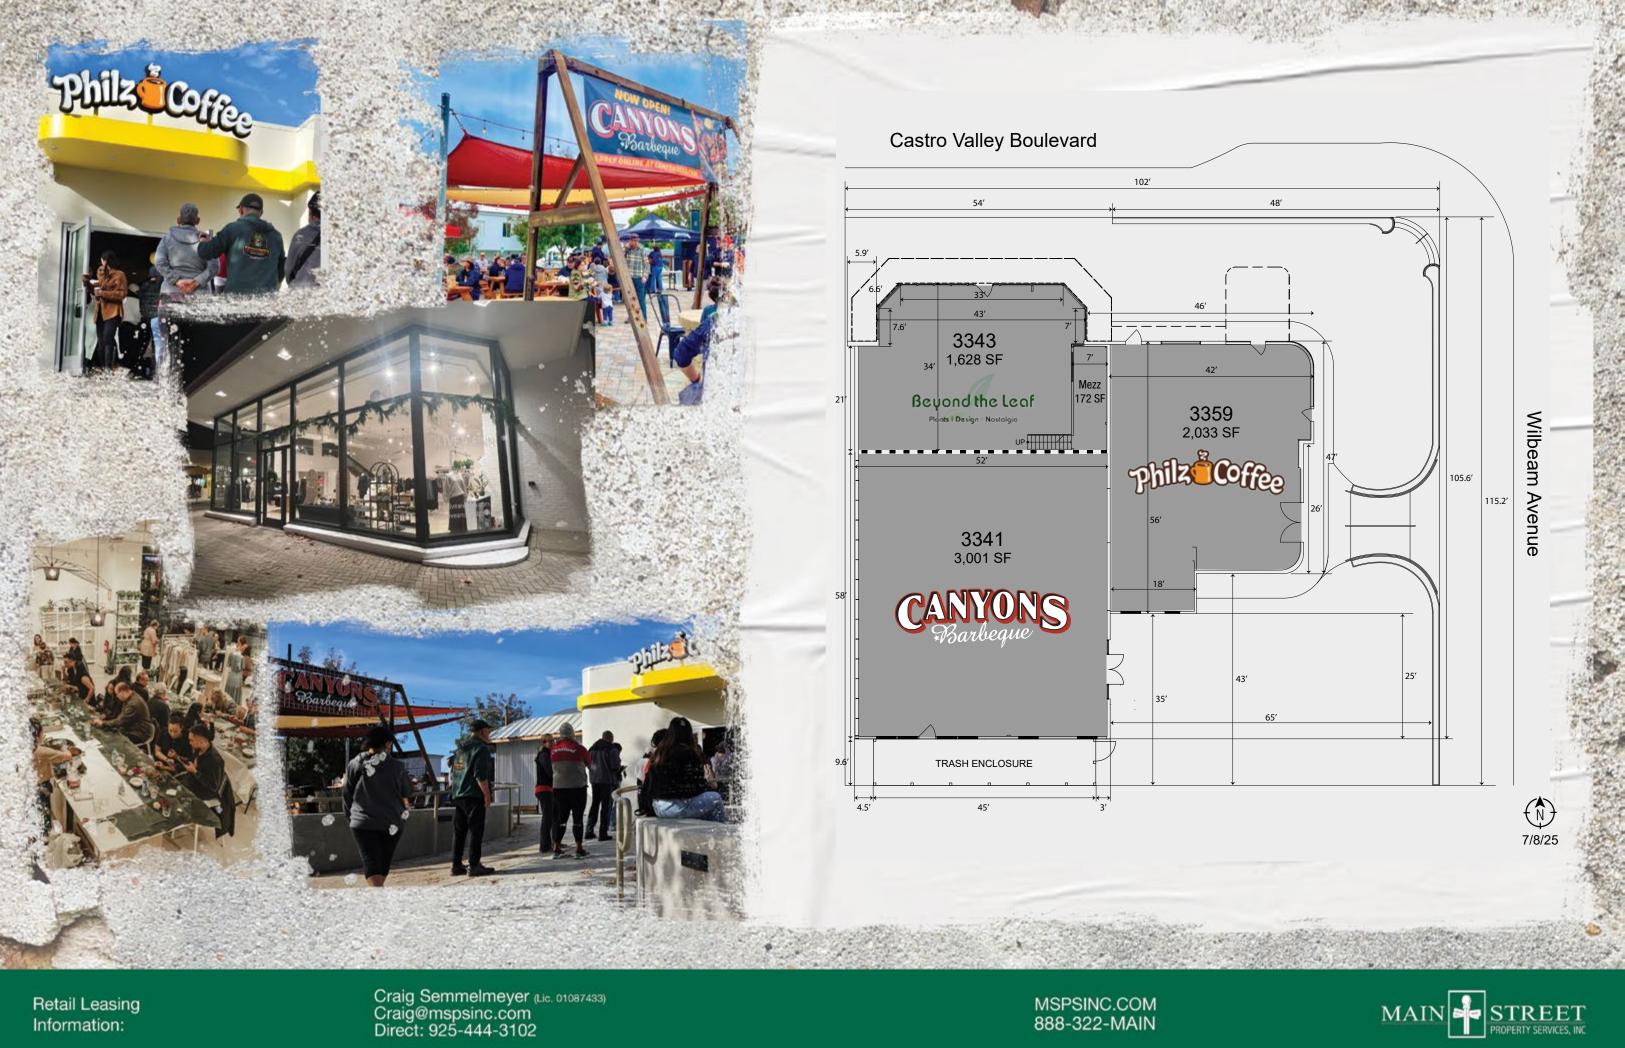

## Beyond the Leaf

Plants I Design I Nostalgia

## philzicoffee

Retail Leasing Information:

Craig Semmelmeyer (LIC. 01087433) Craig@mspsinc.com Direct: 925-444-3102

MSPSINC.COM 888-322-MAIN Built in 1950, the historic Flying A Service Station and Crosley Car Dealership have been restored for Philz Coffee, Canyons Barbeque and Beyond the Leaf.