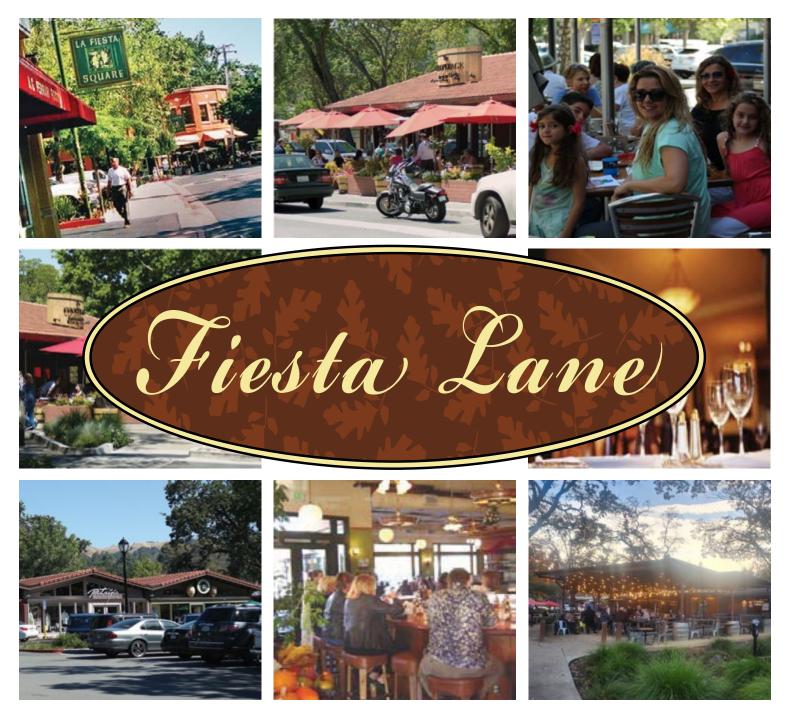

- Located on Lafayette Circle, Fiesta Lane is positioned along La Fiesta Square's edge, ideally situated to serve the distinctive and affluent communities of Lafayette, Orinda, and Moraga, known as Lamorinda. The average household incomes in the primary tradearea is in excess of \$222,000.00.
- Lafayette's strategic location along Highway 24, the East Bay's major east/ west traffic artery, contributes to Fiesta Lane's significant drawing power. Traffic counts along Highway 24 are approximately 166,000 cars per day.
- The popular Hideout Restraunt, Amphora Nueva, Lafayette Public House, and White Barn Home are among the specialty retailers and restraunts that reside at Fiesta Lane.