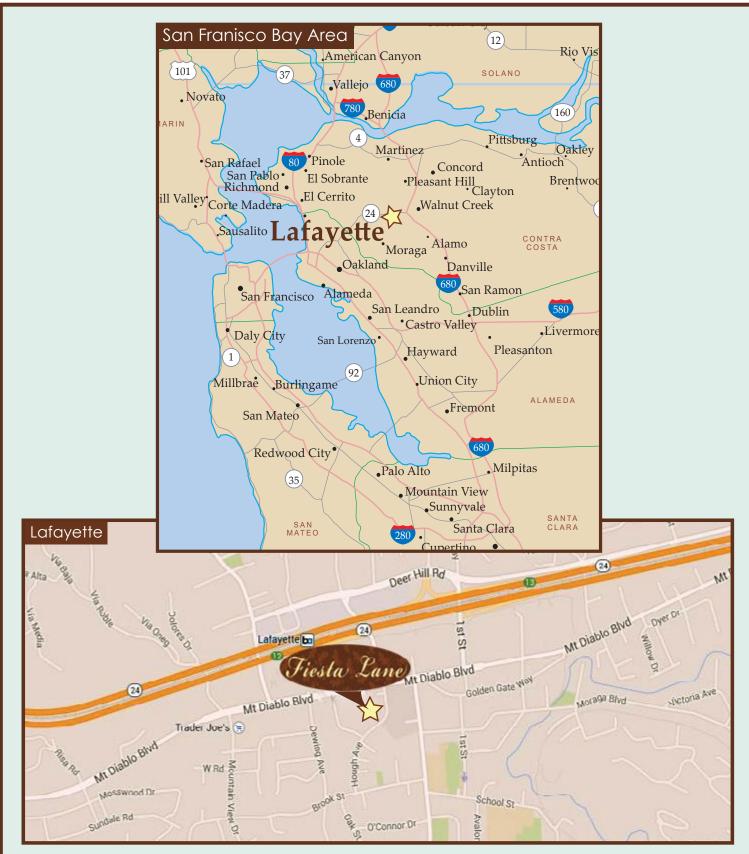

- Located on Lafayette Circle, Fiesta Lane is positioned along La Fiesta Square's edge, ideally situated to serve the distinctive and affluent communities of Lafayette, Orinda, and Moraga, known as Lamorinda. The average household incomes in the primary tradearea is in excess of \$222,000.00.
- Lafayette's strategic location along Highway 24, the East Bay's major east/ west traffic artery, contributes to Fiesta Lane's significant drawing power. Traffic counts along Highway 24 are approximately 166,000 cars per day.
- The popular Hideout Restraunt, Amphora Nueva, Lafayette Public House, and White Barn Home are among the specialty retailers and restraunts that reside at Fiesta Lane.