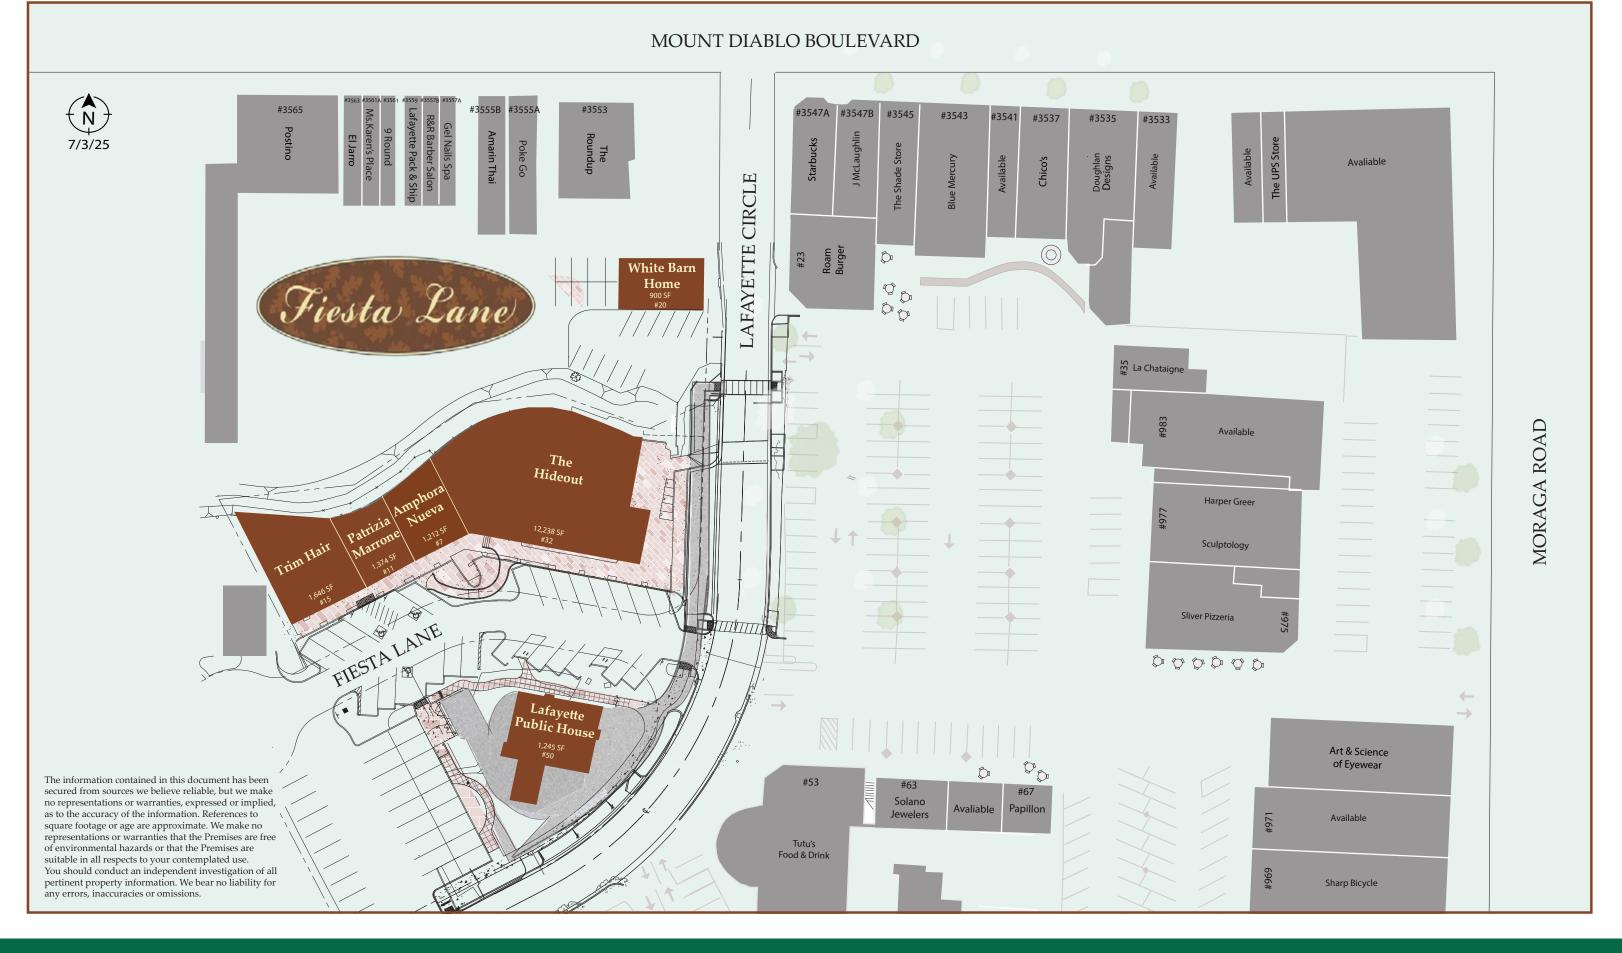

- Located on Lafayette Circle, Fiesta Lane is positioned along La Fiesta Square's edge, ideally situated to serve the distinctive and affluent communities of Lafayette, Orinda, and Moraga, known as Lamorinda. The average household incomes in the primary tradearea is in excess of \$222,000.00.
- Lafayette's strategic location along Highway 24, the East Bay's major east/ west traffic artery, contributes to Fiesta Lane's significant drawing power. Traffic counts along Highway 24 are approximately 166,000 cars per day.
- The popular Hideout Restraunt, Amphora Nueva, Lafayette Public House, and White Barn Home are among the specialty retailers and restraunts that reside at Fiesta Lane.