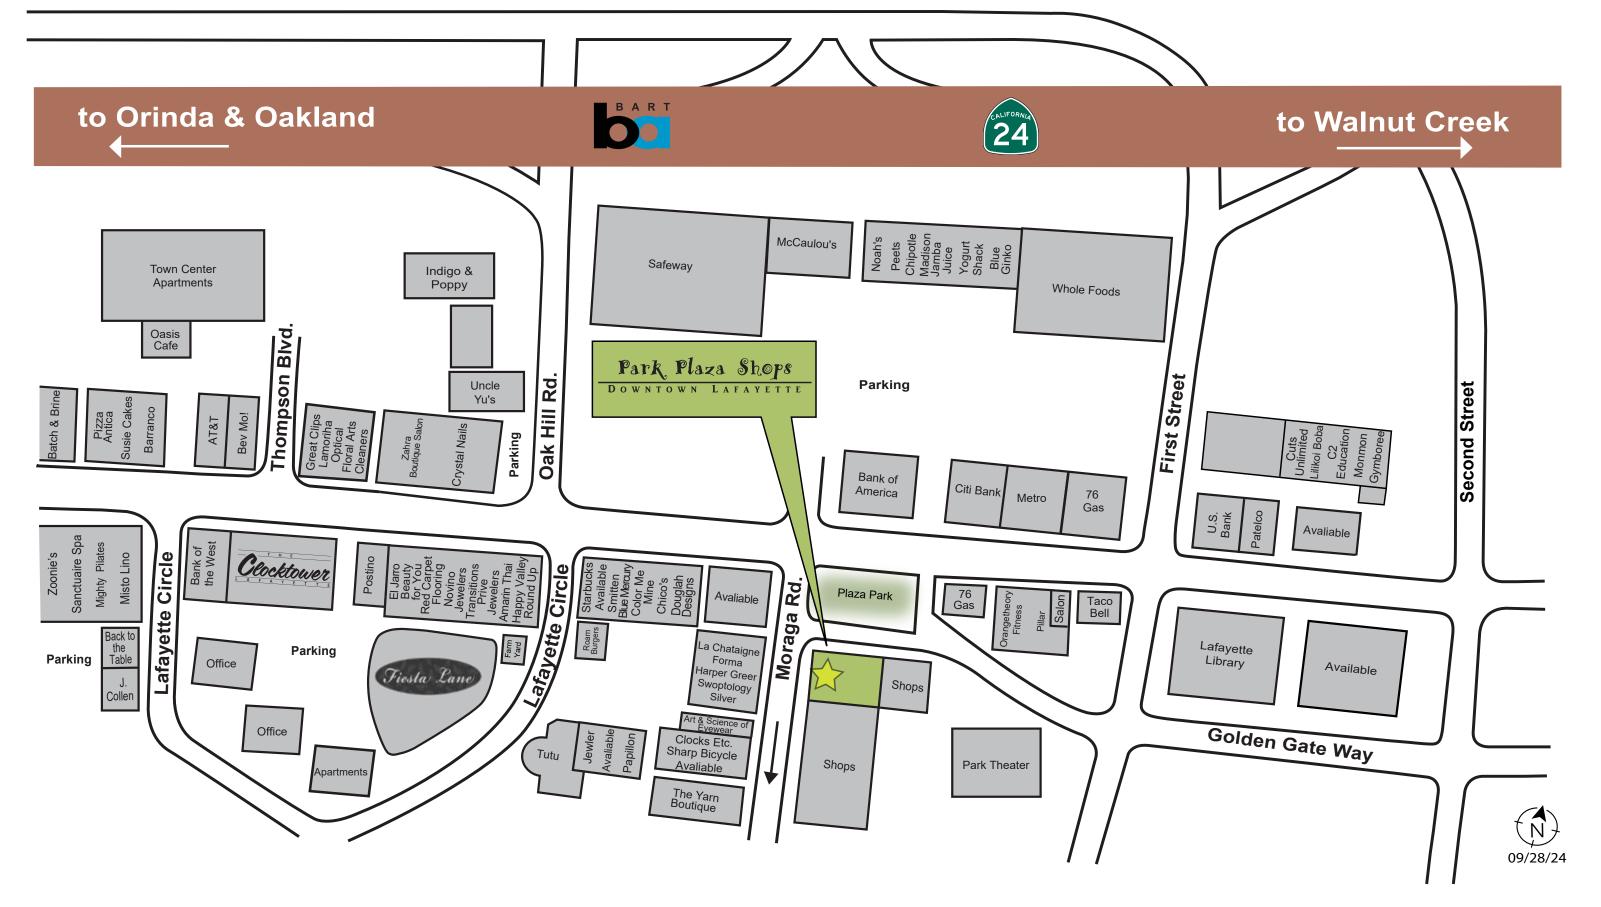

Park Plaza Shops
DOWNTOWN LAFAYETTE

- Park Plaza is located at the center of Lafayette at the intersection of Mt. Diablo Boulevard and Moraga road, positioned to serve the distinctive and affluent communities of Lafayette, Orinda and Moraga. This trade area, commonly known as Lamorinda, has a population of approximately 61,000 with an average household income in excess of \$200,000.00.
- Park Plaza is the historic, geographic and symbolic center of Lafayette and is the destination of many Downtown Lafayette community events such as the City's Concert Series, Movies in the Park and other community events.

## Park Plaza Shops

DOWNTOWN LAFAYETTE