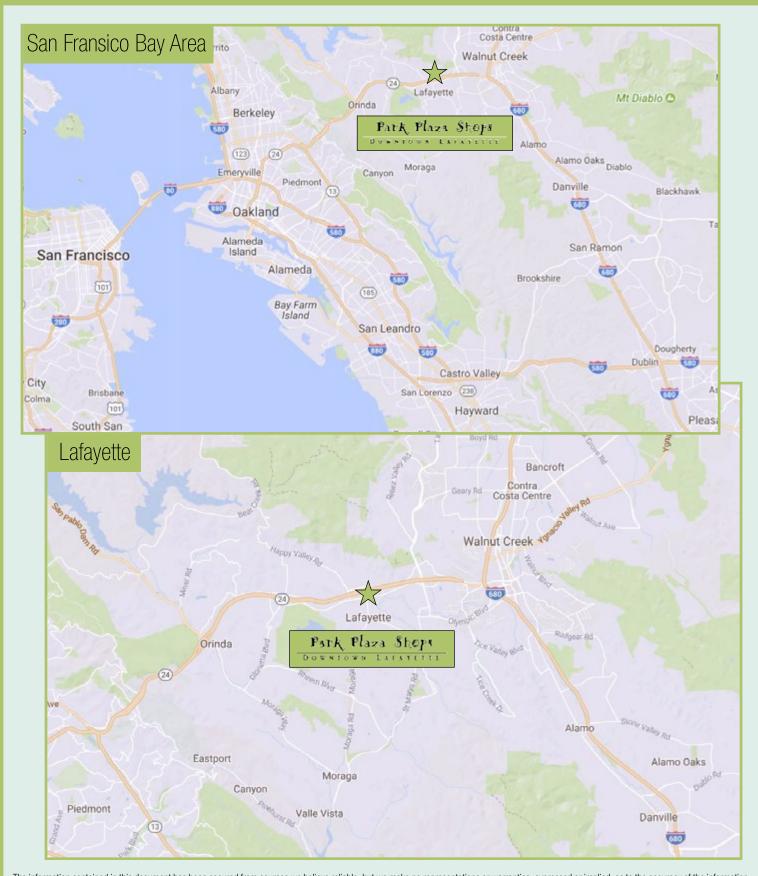

Park Plaza Shops
DOWNTOWN LAFAYETTE

- Park Plaza is located at the center of Lafayette at the intersection of Mt. Diablo Boulevard and Moraga road, positioned to serve the distinctive and affluent communities of Lafayette, Orinda and Moraga. This trade area, commonly known as Lamorinda, has a population of approximately 61,000 with an average household income in excess of \$200,000.00.
- Park Plaza is the historic, geographic and symbolic center of Lafayette and is the destination of many Downtown Lafayette community events such as the City's Concert Series, Movies in the Park and other community events.

## Park Plaza Shops

DOWNTOWN LAFAYETTE