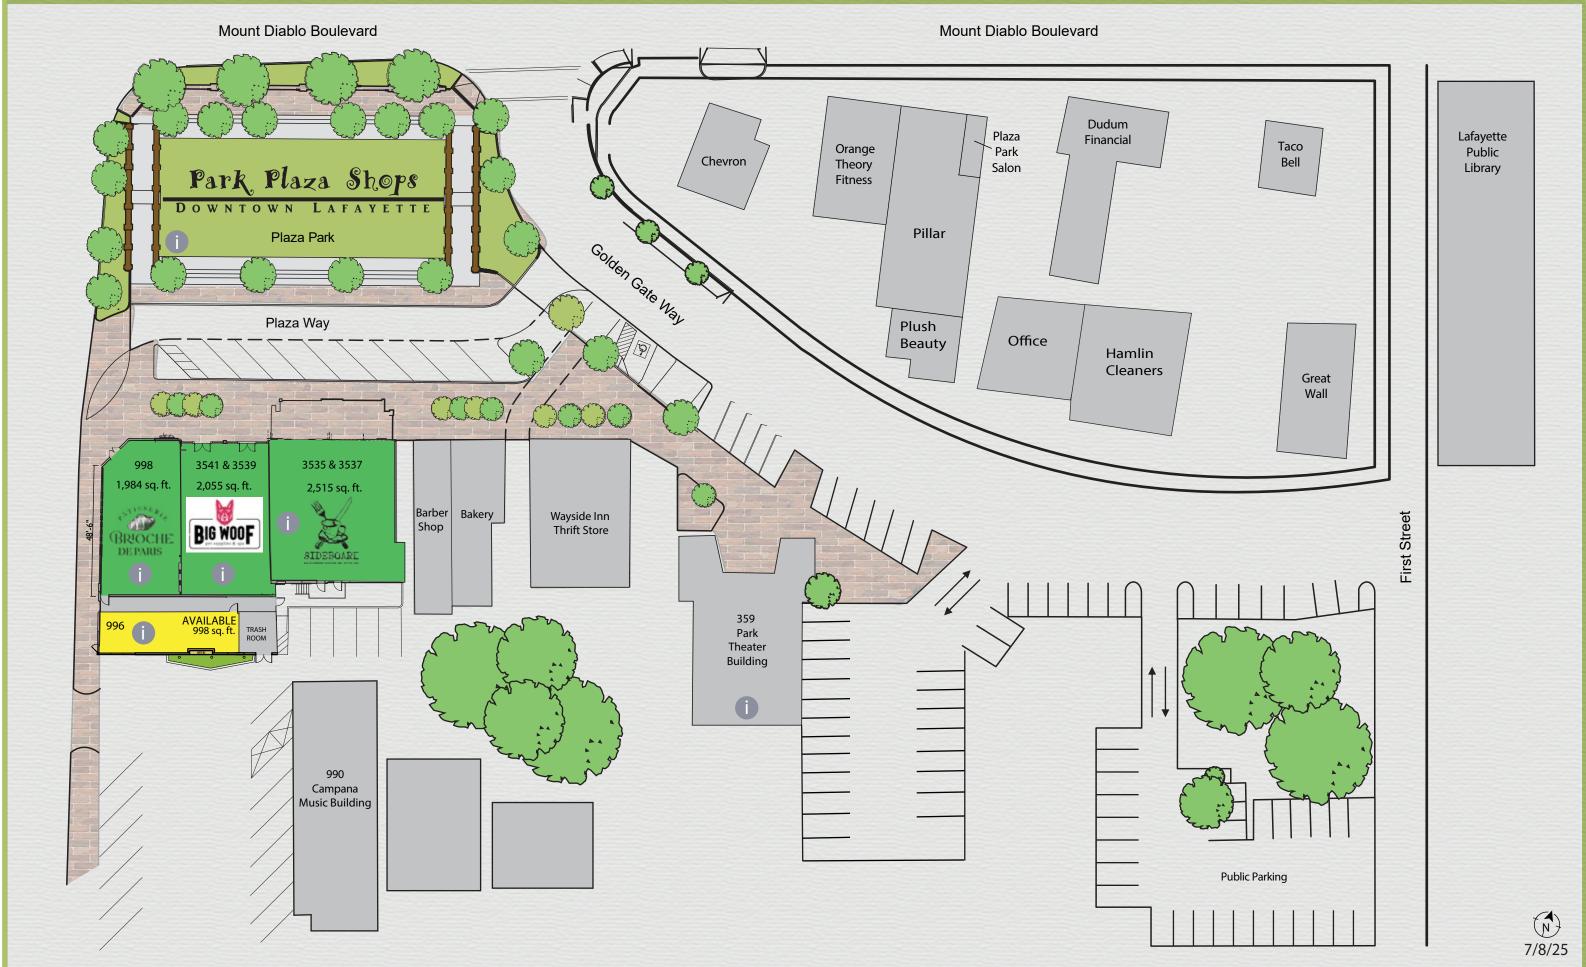

Park Plaza Shops
DOWNTOWN LAFAYETTE

- Park Plaza is located at the center of Lafayette at the intersection of Mt. Diablo Boulevard and Moraga road, positioned to serve the distinctive and affluent communities of Lafayette, Orinda and Moraga. This trade area, commonly known as Lamorinda, has a population of approximately 61,000 with an average household income in excess of \$200,000.00.
- Park Plaza is the historic, geographic and symbolic center of Lafayette and is the destination of many Downtown Lafayette community events such as the City's Concert Series, Movies in the Park and other community events.

## Park Plaza Shops

DOWNTOWN LAFAYETTE