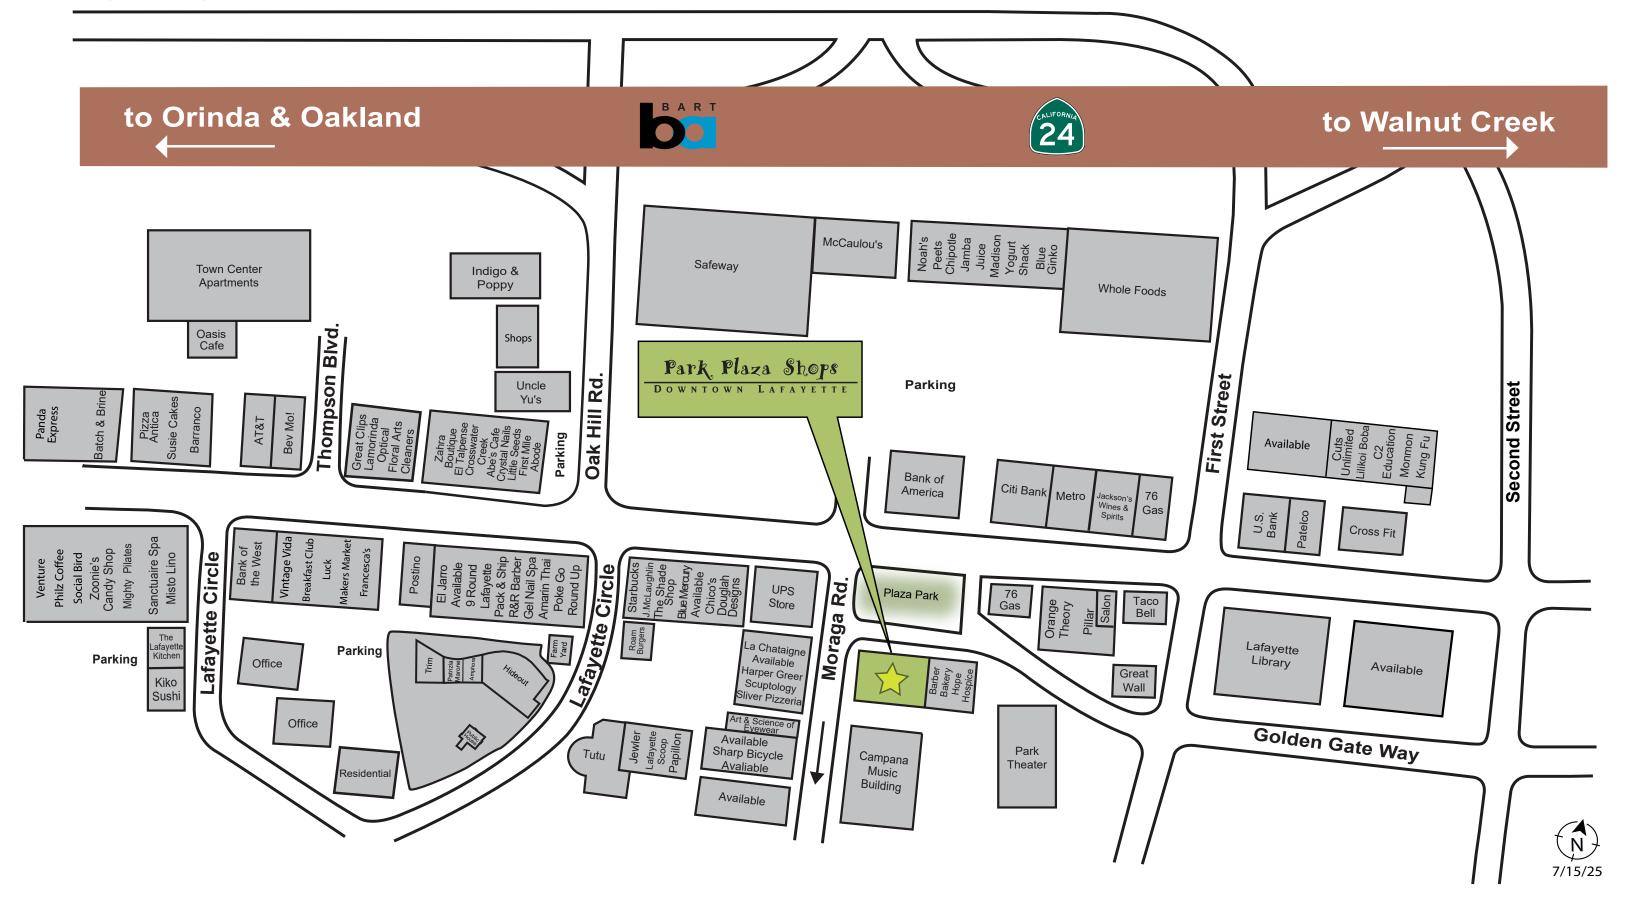

Park Plaza Shops
DOWNTOWN LAFAYETTE

- Park Plaza is located at the center of Lafayette at the intersection of Mt. Diablo Boulevard and Moraga road, positioned to serve the distinctive and affluent communities of Lafayette, Orinda and Moraga. This trade area, commonly known as Lamorinda, has a population of approximately 61,000 with an average household income in excess of \$200,000.00.
- Park Plaza is the historic, geographic and symbolic center of Lafayette and is the destination of many Downtown Lafayette community events such as the City's Concert Series, Movies in the Park and other community events.