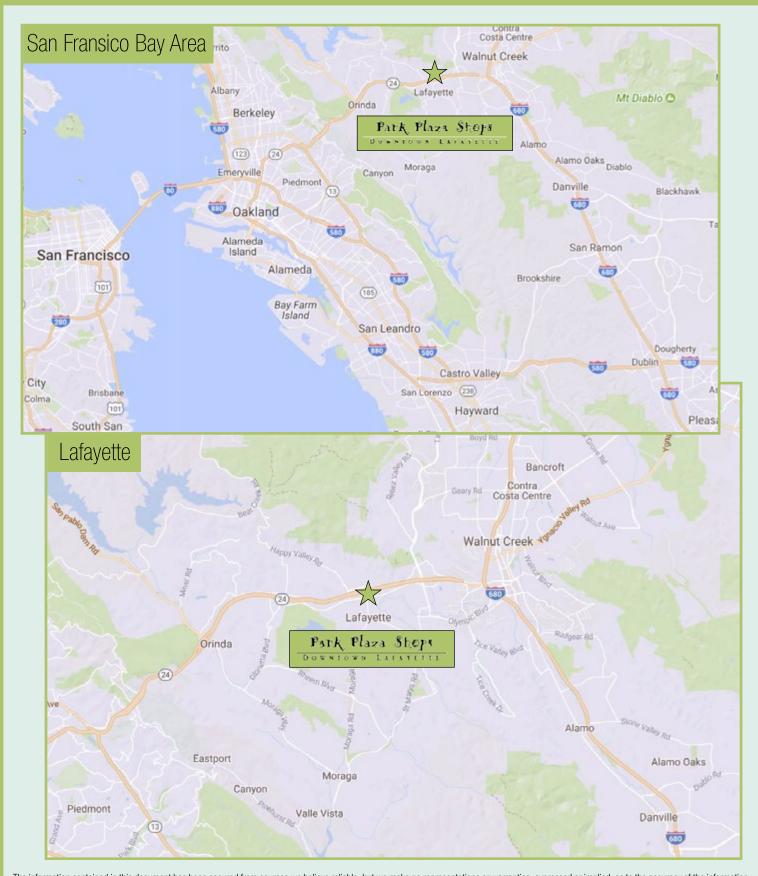

Park Plaza Shops
DOWNTOWN LAFAYETTE

- Park Plaza is located at the center of Lafayette at the intersection of Mt. Diablo Boulevard and Moraga road, positioned to serve the distinctive and affluent communities of Lafayette, Orinda and Moraga. This trade area, commonly known as Lamorinda, has a population of approximately 61,000 with an average household income in excess of \$200,000.00.
- Park Plaza is the historic, geographic and symbolic center of Lafayette and is the destination of many Downtown Lafayette community events such as the City's Concert Series, Movies in the Park and other community events.