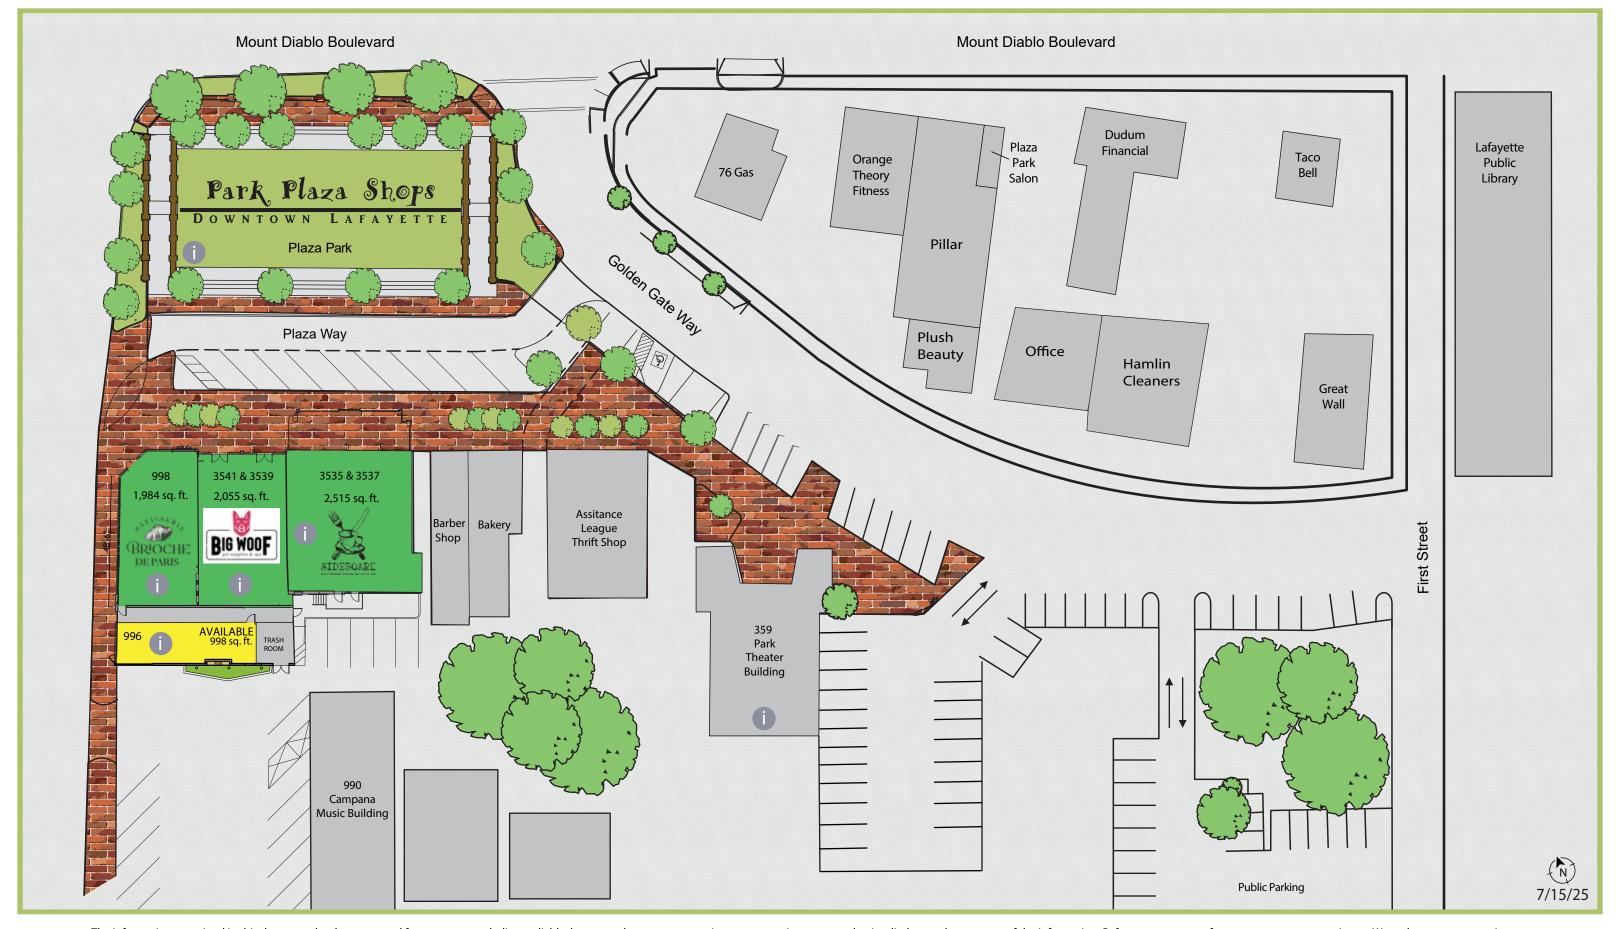

Park Plaza Shops
DOWNTOWN LAFAYETTE

- Park Plaza is located at the center of Lafayette at the intersection of Mt. Diablo Boulevard and Moraga road, positioned to serve the distinctive and affluent communities of Lafayette, Orinda and Moraga. This trade area, commonly known as Lamorinda, has a population of approximately 61,000 with an average household income in excess of \$200,000.00.
- Park Plaza is the historic, geographic and symbolic center of Lafayette and is the destination of many Downtown Lafayette community events such as the City's Concert Series, Movies in the Park and other community events.

## Park Plaza Shops

DOWNTOWN LAFAYETTE